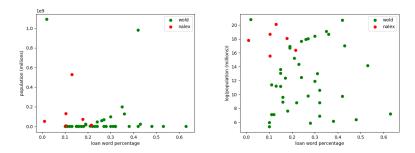

- Added 6 data points from NorthEuraLex.<sup>2</sup>
- Finnish, Hungarian, Spanish, German, Persian, Turkish

| $r_{x,y}$ | p     | $r_{x,log(y)}$ | p     | exclusions (iso) |
|-----------|-------|----------------|-------|------------------|
| -0.079    | 0.600 | -0.104         | 0.490 | null             |
| 0.129     | 0.398 | -0.044         | 0.773 | cmn              |
| -0.093    | 0.549 | -0.104         | 0.501 | cmn, eng         |

◆□▶ ◆母▶ ◆ヨ▶ ◆ヨ▶ ヨヨ の�?

<sup>2</sup>Data courtesy of Johannes Dellert.

J. Kaparina, S. Samson

Introduction 00000 WOLD + NorthEuraLex

### WOLD + NLex

Results

J. Kaparina, S. Samson

Loanwords

**University of Tübingen** 

Introduction 00000 Results 000000000000

WOLD + NorthEuraLex