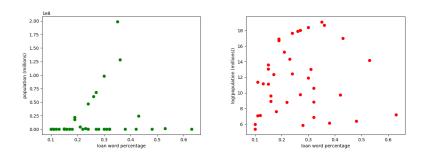

### WOLD languages

もちゃん 正則 ふゆやえゆ ふしゃ

#### J. Kaparina, S. Samson

Introduction 00000 WOLD Results 0000000000

$$r = \frac{\sum_{i=1}^{n} (x_i - \bar{x})(y_i - \bar{y})}{\sqrt{\sum_{i=1}^{n} (x_i - \bar{x})^2} \sqrt{\sum_{i=1}^{n} (y_i - \bar{y})^2}}$$

where X is loanword percentage and Y is population size [5].

| $r_{x,y}$ | p     | $r_{x,log(y)}$ | p     | exclusions (iso) |
|-----------|-------|----------------|-------|------------------|
| -0.052    | 0.749 | 0.043          | 0.791 | null             |
| 0.244     | 0.134 | 0.145          | 0.379 | cmn              |
| 0.186     | 0.263 | 0.086          | 0.609 | cmn, eng         |