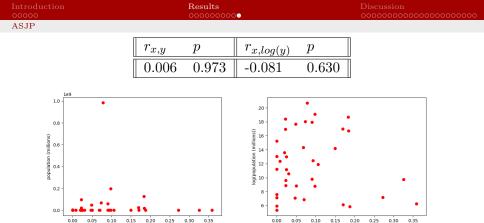

Results 0000000000

Automated Similarity Judgment Program (ASJP) [4]

- originally compiled for computing word similarity with the same meaning from different languages
- 40 words  $\subset$  Swadesh list
- open access

| $r_{x,y}$ | p     | $r_{x,log(y)}$ | p     | exclusions (iso) |
|-----------|-------|----------------|-------|------------------|
| -0.052    | 0.749 | 0.043          | 0.791 | null             |
| 0.244     | 0.134 | 0.145          | 0.379 | cmn              |
| 0.186     | 0.263 | 0.086          | 0.609 | cmn, eng         |

- Added 6 data points from NorthEuraLex.<sup>2</sup>
- Finnish, Hungarian, Spanish, German, Persian, Turkish

| $r_{x,y}$ | p     | $r_{x,log(y)}$ | p     | exclusions (iso) |
|-----------|-------|----------------|-------|------------------|
| -0.079    | 0.600 | -0.104         | 0.490 | null             |
| 0.129     | 0.398 | -0.044         | 0.773 | cmn              |
| -0.093    | 0.549 | -0.104         | 0.501 | cmn, eng         |