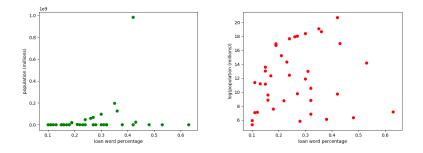

$$r = \frac{\sum_{i=1}^{n} (x_i - \bar{x})(y_i - \bar{y})}{\sqrt{\sum_{i=1}^{n} (x_i - \bar{x})^2} \sqrt{\sum_{i=1}^{n} (y_i - \bar{y})^2}}$$

where X is loanword percentage and Y is population size [5].

### WOLD languages without Mandarin Chinese

- There is a very weak to weak positive correlation between the number of speakers and percentage of loanwords in a language.
- The large p-values (> 0.1) support the above claim.
- Borrowing is asymmetric.
- Borrowing can be considered a sociolinguistic phenomenon. This could possibly be why looking at it in terms of population size will not yield us any meaningful results.
- Further analysis will be done with a larger sample from ASJP.