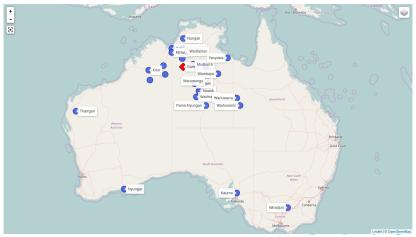

# Gurindji

- $\blacksquare$  Percentage of loanwords: 48%
- Number of speakers: 590
- Language family: Australian, Pama-Nyungan

J. Kaparina, S. Samson

|                    | Discussion                              |
|--------------------|-----------------------------------------|
|                    | 000000000000000000000000000000000000000 |
| Selected Languages |                                         |

# Gurindji

### Biggest donor language: Jaminjung, Miriwung

J. Kaparina, S. Samson

Iniversity of Tübingen