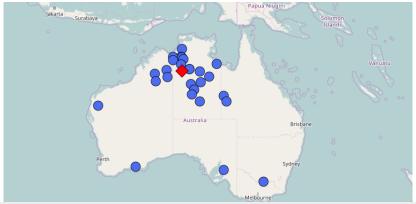

# Gurindji

- $\blacksquare$  Percentage of loanwords: 48%
- Number of speakers: 590
- Language family: Australian, Pama-Nyungan

J. Kaparina, S. Samson

|                    | Discussion                              |
|--------------------|-----------------------------------------|
|                    | 000000000000000000000000000000000000000 |
| Selected Languages |                                         |

# Gurindji

### Biggest donor language: Jaminjung, Miriwung

J. Kaparina, S. Samson

Iniversity of Tübingen