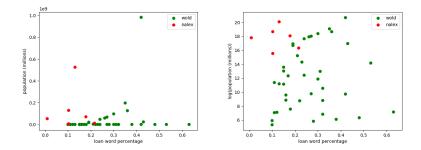

|

- Added 6 data points from NorthEuraLex.<sup>2</sup>
- Finnish, Hungarian, Spanish, German, Persian, Turkish

| $r_{x,y}$ | p     | $r_{x,log(y)}$ | p     | exclusions (iso) |
|-----------|-------|----------------|-------|------------------|
| -0.079    | 0.600 | -0.104         | 0.490 | null             |
| 0.129     | 0.398 | -0.044         | 0.773 | cmn              |
| -0.093    | 0.549 | -0.104         | 0.501 | cmn, eng         |

◆□▶ ◆母▶ ◆ヨ▶ ◆ヨ▶ ヨヨ の�?

<sup>2</sup>Data courtesy of Johannes Dellert.

J. Kaparina, S. Samson

Introduction 00000 WOLD + NorthEuraLex

### WOLD + NLex



Results

J. Kaparina, S. Samson

Loanwords

**University of Tübingen** 

Introduction 00000 Results 000000000000

WOLD + NorthEuraLex

### WOLD + NLex without Mandarin Chinese



◆□▶ ◆□▶ ◆□▶ ◆□▶ ●□= 少へで

J. Kaparina, S. Samson

Results 00000000000 WOLD + NorthEuraLex

### WOLD + NLex without Mandarin Chinese and English



#### J. Kaparina, S. Samson



• ASJP languages in this sample are a subset of the WOLD sample. Mandarin Chinese and Old High German are excluded.

loan word percentage

◆□▶ ◆母▶ ◆ヨ▶ ◆ヨ▶ ヨヨ の�?

■ Loanword percentage mean is 8.5%.

loan word percentage

J. Kaparina, S. Samson Loanwords Selected Languages

### Languages with high loanword percentages

| Glottocode | Language         | Percentage of loanwords | Number of speakers |
|------------|------------------|-------------------------|--------------------|
| west2376   | Selice Romani    | 63%                     | 1350               |
| tari1263   | Tarifiyt Berber  | 53%