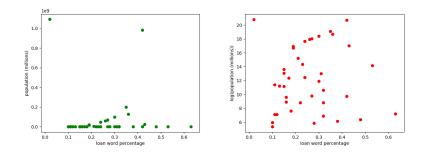

$$r = \frac{\sum_{i=1}^{n} (x_i - \bar{x})(y_i - \bar{y})}{\sqrt{\sum_{i=1}^{n} (x_i - \bar{x})^2} \sqrt{\sum_{i=1}^{n} (y_i - \bar{y})^2}}$$

where X is loanword percentage and Y is population size [5].

| $r_{x,y}$ | p     | $r_{x,log(y)}$ | p     | exclusions (iso) |
|-----------|-------|----------------|-------|------------------|
| -0.052    | 0.749 | 0.043          | 0.791 | null             |
| 0.244     | 0.134 | 0.145          | 0.379 | cmn              |
| 0.186     | 0.263 | 0.086          | 0.609 | cmn, eng         |

### WOLD languages

もちゃん 正則 ふゆやえゆ ふしゃ

- There is a very weak to weak positive correlation between the number of speakers and percentage of loanwords in a language.
- The large p-values (> 0.1) support the above claim.
- Borrowing is asymmetric.
- Borrowing can be considered a sociolinguistic phenomenon. This could possibly be why looking at it in terms of population size will not yield us any meaningful results.
- Further analysis will be done with a larger sample from ASJP.